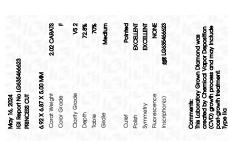

### LABORATORY GROWN DIAMOND REPORT

May 16, 2024

IGI Report Number LG635466623

Description LABORATORY GROWN DIAMOND

Shape and Cutting Style PRINCESS CUT

Measurements 6.92 X 6.87 X 5.00 MM

**GRADING RESULTS** 

Carat Weight 2.02 CARATS

Color Grade

Clarity Grade V\$ 2

### ADDITIONAL GRADING INFORMATION

Polish **EXCELLENT** 

Symmetry **EXCELLENT** 

Fluorescence NONE

Inscription(s) (3) LG635466623

Comments: This Laboratory Grown Diamond was created by Chemical Vapor Deposition (CVD) growth process and may include post-growth treatment.

PRINCESS CUT

Measurements 6.92 X 6.87 X 5.00 MM

**GRADING RESULTS** 

Shape and Cutting Style

Carat Weight 2.02 CARATS

Color Grade F
Clarity Grade V\$ 2

Medium 11% 70% 72.8%

Pointed

#### ADDITIONAL GRADING INFORMATION

Polish **EXCELLENT** 

Symmetry **EXCELLENT**Fluorescence **NONE** 

Inscription(s) (G) LG635466623

Comments: This Laboratory Grown Diamond was created by Chemical Vapor Deposition (CVD) growth process and may include post-growth treatment.