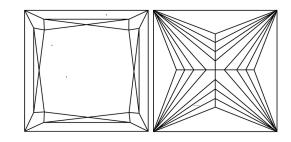

# **ELECTRONIC COPY**

### LABORATORY GROWN DIAMOND REPORT

May 16, 2024

IGI Report Number LG635466623

Description LABORATORY GROWN DIAMOND

Shape and Cutting Style PRINCESS CUT

Measurements 6.92 X 6.87 X 5.00 MM

**GRADING RESULTS** 

Carat Weight 2.02 CARATS

Color Grade

Clarity Grade V\$ 2

### ADDITIONAL GRADING INFORMATION

Polish **EXCELLENT** 

Symmetry **EXCELLENT** 

Fluorescence NONE

Inscription(s) (3) LG635466623

Comments: This Laboratory Grown Diamond was created by Chemical Vapor Deposition (CVD) growth process and may include post-growth treatment.

Type IIa

# LG635466623

Report verification at igi.org

#### **PROPORTIONS**





Sample Image Used

#### **CLARITY CHARACTERISTICS**



## **KEY TO SYMBOLS**

Red symbols indicate internal characteristics. Green symbols indicate external characteristics.

# D E F G H I J

**COLOR** 

| CLARITY                |                                |                           |                      |          |
|------------------------|--------------------------------|---------------------------|----------------------|----------|
| IF                     | WS <sup>1 - 2</sup>            | VS <sup>1-2</sup>         | SI 1-2               | I 1-3    |
| Internally<br>Flawless | Very Very<br>Slightly Included | Very<br>Slightly Included | Slightly<br>Included | Included |

Faint



Very Light

1975

© IGI 2020, International Gemological Institute

FD - 10 20





May 16, 2024

IGI Report Number LG635466623

Description LABORATORY