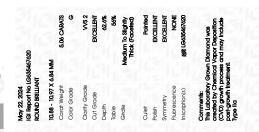

## LABORATORY GROWN DIAMOND REPORT

May 22, 2024

IGI Report Number LG635467620

Description LABORATORY GROWN DIAMOND

Shape and Cutting Style ROUND BRILLIANT

Measurements 10.88 - 10.97 X 6.84 MM

### **GRADING RESULTS**

Carat Weight 5.06 CARATS

Color Grade

G

Clarity Grade VVS 2

Cut Grade **EXCELLENT** 

#### ADDITIONAL GRADING INFORMATION

**EXCELLENT** Polish

Symmetry **EXCELLENT** 

NONE Fluorescence

1/到 LG635467620 Inscription(s)

Comments: This Laboratory Grown Diamond was created by Chemical Vapor Deposition (CVD) growth process and may include post-growth treatment. Type IIa