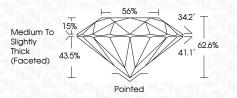

|                           |                      |          |
|------------------------|--------------------------------|---------------------------|----------------------|----------|
| IF                     | VVS <sup>1 - 2</sup>           | VS <sup>1-2</sup>         | SI 1-2               | I 1-3    |
| Internally<br>Flawless | Very Very<br>Slightly Included | Very<br>Slightly Included | Slightly<br>Included | Included |



© IGI 2020, International Gemological Institute

FD - 10 20





May 22, 2024

IGI Report Number LG635467620

Description LABORATORY GROWN DIAMOND

Shape and Cutting Style ROUND BRILLIANT Measurements 10.88 - 10.97 X 6.84 MM

**GRADING RESULTS** 

Carat Weight 5.06 CARATS

Color Grade G Clarity Grade VVS 2

Cut Grade **EXCELLENT** 



#### ADDITIONAL GRADING INFORMATION

EXCELLENT Polish **EXCELLENT** 

Fluorescence NONE

(159) LG635467620 Inscription(s)

Comments: This Laboratory Grown Diamond was created by Chemical Vapor Deposition (CVD) growth process and may include post-growth treatment.

Symmetry