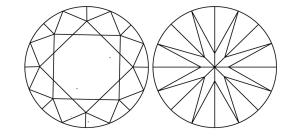

# **ELECTRONIC COPY**

## LABORATORY GROWN DIAMOND REPORT

May 22, 2024

IGI Report Number LG635467620

Description LABORATORY GROWN DIAMOND

Shape and Cutting Style ROUND BRILLIANT

Measurements 10.88 - 10.97 X 6.84 MM

### **GRADING RESULTS**

Carat Weight 5.06 CARATS

Color Grade

G

Clarity Grade VVS 2

Cut Grade **EXCELLENT** 

#### ADDITIONAL GRADING INFORMATION

**EXCELLENT** Polish

Symmetry **EXCELLENT** 

NONE Fluorescence

1/到 LG635467620 Inscription(s)

Comments: This Laboratory Grown Diamond was created by Chemical Vapor Deposition (CVD) growth process and may include post-growth treatment. Type IIa

# LG635467620

Report verification at igi.org

#### **PROPORTIONS**





Sample Image Used

#### **CLARITY CHARACTERISTICS**



### **KEY TO SYMBOLS**

Red symbols indicate internal characteristics. Green symbols indicate external characteristics.

#### **COLOR**

| CLARITY                |                                |                           |                      |          |
|------------------------|--------------------------------|---------------------------|----------------------|----------|
| IF                     | VVS <sup>1 - 2</sup>           | VS <sup>1-2</sup>         | SI 1-2               | I 1-3    |
| Internally<br>Flawless | Very Very<br>Slightly Included | Very<br>Slightly Included | Slightly<br>Included | Included |



© IGI 2020, International Gemological Institute

FD - 10 20





May 22, 2024

IGI Report Number LG635467620

Description LABORATORY GROWN DIAMOND

Shape and Cutting Styl