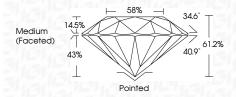

Very Light | Light    |
|------------------------|--------------------------------|---------------------------|------------|----------|
| CLARITY                |                                |                           |            |          |
| IF                     | VVS <sup>1 - 2</sup>           | VS 1-2                    | SI 1 - 2   | I 1-3    |
| Internally<br>Flawless | Very Very<br>Slightly Included | Very<br>Slightly Included | Slightly   | Included |



© IGI 2020, International Gemological Institute

FD - 10 20





May 21, 2024

IGI Report Number LG635468542

Description LABORATORY GROWN DIAMOND

Shape and Cutting Style ROUND BRILLIANT

Measurements 6.90 - 6.95 X 4.23 MM

**GRADING RESULTS** 

Carat Weight 1.24 CARAT

IDEAL

Color Grade D
Clarity Grade V\$ 2

Cut Grade



#### ADDITIONAL GRADING INFORMATION

Polish EXCELLENT
Symmetry EXCELLENT

Fluorescence NONE

Inscription(s) (5) LG635468542

Comments: HEARTS & ARROWS

This Laboratory Grown Diamond was created by Chemical Vapor Deposition (CVD) growth process and may include post-growth treatment.

Type IIa