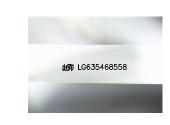

#### ADDITIONAL GRADING INFORMATION

| Polish         | EXCELLENT       |
|----------------|-----------------|
| Symmetry       | EXCELLENT       |
| Fluorescence   | NONE            |
| Inscription(s) | (G) LG635468558 |

Comments: This Laboratory Grown Diamond was created by Chemical Vapor Deposition (CVD) growth process and may include post-growth treatment. Type lla

LG635468558 Report verification at igi.org

Sample Image Used

#### ADDITIONAL GRADING INFORMATION

| Polish                                                                                                                                                         | EXCELLENT         |
|----------------------------------------------------------------------------------------------------------------------------------------------------------------|-------------------|
| Symmetry                                                                                                                                                       | EXCELLENT         |
| Fluorescence                                                                                                                                                   | NONE              |
| Inscription(s)                                                                                                                                                 | (157) LG635468558 |
| Comments: This Laboratory Grown Diamond was<br>created by Chemical Vapor Deposition (CVD) growth<br>process and may include post-growth treatment.<br>Type IIa |                   |