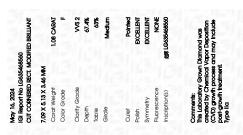

### LABORATORY GROWN DIAMOND REPORT

May 16, 2024

IGI Report Number LG635468560

Description LABORATORY GROWN DIAMOND

Shape and Cutting Style CUT CORNERED RECTANGULAR

MODIFIED BRILLIANT

Measurements 7.09 X 5.13 X 3.46 MM

**GRADING RESULTS** 

Carat Weight 1.08 CARAT

Color Grade

Clarity Grade VVS 2

### ADDITIONAL GRADING INFORMATION

**EXCELLENT** Polish

**EXCELLENT** Symmetry

NONE Fluorescence

1/5/1 LG635468560 Inscription(s)

Comments: This Laboratory Grown Diamond was created by Chemical Vapor Deposition (CVD) growth process and may include post-growth treatment.

Type IIa