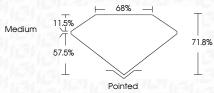

## LABORATORY GROWN DIAMOND REPORT

| PROPORTIONS |
|-------------|
|-------------|

Medium

| May 25, 2024                   |                          |  |  |  |
|--------------------------------|--------------------------|--|--|--|
| IGI Report Number              | LG635469657              |  |  |  |
| Description                    | LABORATORY GROWN DIAMOND |  |  |  |
| Shape and Cutting Style        | PRINCESS CUT             |  |  |  |
| Measurements                   | 6.67 X 6.45 X 4.63 MM    |  |  |  |
| GRADING RESULTS                |                          |  |  |  |
| Carat Weight                   | 1.70 CARAT               |  |  |  |
| Color Grade                    | 민이지만이어든                  |  |  |  |
| Clarity Grade                  | V\$ 1                    |  |  |  |
| ADDITIONAL GRADING INFORMATION |                          |  |  |  |