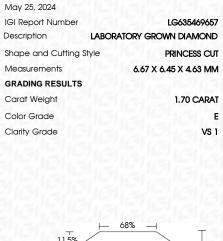

## LABORATORY GROWN DIAMOND REPORT

| PROPORTIONS |
|-------------|
|-------------|

Medium

| May 25, 2024                   |                          |  |  |  |
|--------------------------------|--------------------------|--|--|--|
| IGI Report Number              | LG635469657              |  |  |  |
| Description                    | LABORATORY GROWN DIAMOND |  |  |  |
| Shape and Cutting Style        | PRINCESS CUT             |  |  |  |
| Measurements                   | 6.67 X 6.45 X 4.63 MM    |  |  |  |
| GRADING RESULTS                |                          |  |  |  |
| Carat Weight                   | 1.70 CARAT               |  |  |  |
| Color Grade                    | 민이지만이어든                  |  |  |  |
| Clarity Grade                  | V\$ 1                    |  |  |  |
| ADDITIONAL GRADING INFORMATION |                          |  |  |  |