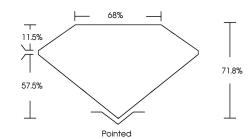

## LABORATORY GROWN DIAMOND REPORT

| PROPORTIONS |
|-------------|
|-------------|

Medium

| May 25, 2024                   |                          |  |  |  |
|--------------------------------|--------------------------|--|--|--|
| IGI Report Number              | LG635469657              |  |  |  |
| Description                    | LABORATORY GROWN DIAMOND |  |  |  |
| Shape and Cutting Style        | PRINCESS CUT             |  |  |  |
| Measurements                   | 6.67 X 6.45 X 4.63 MM    |  |  |  |
| GRADING RESULTS                |                          |  |  |  |
| Carat Weight                   | 1.70 CARAT               |  |  |  |
| Color Grade                    | 민이지만이어든                  |  |  |  |
| Clarity Grade                  | V\$ 1                    |  |  |  |
| ADDITIONAL GRADING INFORMATION |                          |  |  |  |