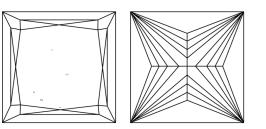

### **CLARITY CHARACTERISTICS**

#### **KEY TO SYMBOLS**

Red symbols indicate internal characteristics. Green symbols indicate external characteristics.

| <b>16第1</b> LG6354 | 69657 |  |
|--------------------|-------|--|
|                    |       |  |
|                    |       |  |

Sample Image Used