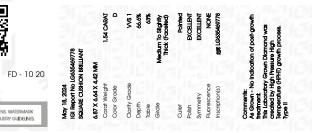

#### LABORATORY GROWN DIAMOND REPORT

| May 18, 2024                   |                          |  |  |
|--------------------------------|--------------------------|--|--|
| IGI Report Number              | LG635469778              |  |  |
| Description                    | LABORATORY GROWN DIAMOND |  |  |
| Shape and Cutting Style        | SQUARE CUSHION BRILLIANT |  |  |
| Measurements                   | 6.87 X 6.64 X 4.42 MM    |  |  |
| GRADING RESULTS                |                          |  |  |
| Carat Weight                   | 1.54 CARAT               |  |  |
| Color Grade                    | D                        |  |  |
| Clarity Grade                  | VVS 1                    |  |  |
| ADDITIONAL GRADING INFORMATION |                          |  |  |

| Polish         | EXCELLENT       |
|----------------|-----------------|
| Symmetry       | EXCELLENT       |
| Fluorescence   | NONE            |
| Inscription(s) | 131 LG635469778 |

Comments: As Grown - No indication of post-growth treatment.

This Laboratory Grown Diamond was created by High Pressure High Temperature (HPHT) growth process. Type II

## May 18, 2024

| IGI Report Number       | LG635469778              |
|-------------------------|--------------------------|
| Description LAB         | ORATORY GROWN DIAMOND    |
| Shape and Cutting Style | SQUARE CUSHION BRILLIANT |
| Measurements            | 6.87 X 6.64 X 4.42 MM    |
| GRADING RESULTS         |                          |
| Carat Weight            | 1.54 CARAT               |
| Color Grade             | D                        |
| Clarity Grade           | VVS 1                    |
|                         |                          |

#### ADDITIONAL GRADING INFORMATION

| Polish                                                                                                                | EXCELLENT              |
|-----------------------------------------------------------------------------------------------------------------------|------------------------|
| Symmetry                                                                                                              | EXCELLENT              |
| Fluorescence                                                                                                          | NONE                   |
| nscription(s)                                                                                                         | 1571 LG635469778       |
| Comments: As Grown - No ind<br>treatment.<br>This Laboratory Grown Diamon<br>Pressure High Temperature (HP<br>Type II | nd was created by High |
|                                                                                                                       |                        |