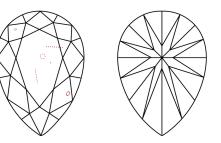

#### **CLARITY CHARACTERISTICS**

**KEY TO SYMBOLS** 

Red symbols indicate internal characteristics. Green symbols indicate external characteristics. 10 LG635470006

Sample Image Used