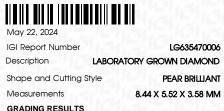

### LABORATORY GROWN DIAMOND REPORT

| May 22, 2024                   |                          |  |  |
|--------------------------------|--------------------------|--|--|
| IGI Report Number              | LG635470006              |  |  |
| Description                    | LABORATORY GROWN DIAMOND |  |  |
| Shape and Cutting Style        | PEAR BRILLIANT           |  |  |
| Measurements                   | 8.44 X 5.52 X 3.58 MM    |  |  |
| GRADING RESULTS                |                          |  |  |
| Carat Weight                   | 1.01 CARAT               |  |  |
| Color Grade                    | FANCY VIVID BLUE         |  |  |
| Clarity Grade                  | SI 1                     |  |  |
| ADDITIONAL GRADING INFORMATION |                          |  |  |

| Polish         | EXCELLENT       |
|----------------|-----------------|
| Symmetry       | EXCELLENT       |
| Fluorescence   | NONE            |
| Inscription(s) | 131 LG635470006 |

Comments: This Laboratory Grown Diamond was created by Chemical Vapor Deposition (CVD) growth process. Indications of post-growth treatment.

#### ADDITIONAL GRADING INFORMATION

| Polish                                                                                             | EXCELLENT                 |
|----------------------------------------------------------------------------------------------------|---------------------------|
| Symmetry                                                                                           | EXCELLENT                 |
| Fluorescence                                                                                       | NONE                      |
| Inscription(s)                                                                                     | 低到 LG635470006            |
| Comments: This Laboratory<br>created by Chemical Vapo<br>process.<br>Indications of post-growth tr | r Deposition (CVD) growth |