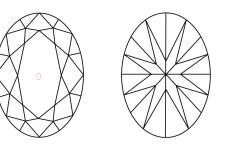

## PROPORTIONS

#### **KEY TO SYMBOLS**

Red symbols indicate internal characteristics. Green symbols indicate external characteristics.

#### Sample Image Used