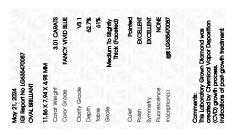

### LABORATORY GROWN DIAMOND REPORT

May 21, 2024

IGI Report Number LG635470087

Description LABORATORY GROWN DIAMOND

Shape and Cutting Style OVAL BRILLIANT

Measurements 11.86 X 7.94 X 4.98 MM

**GRADING RESULTS** 

Carat Weight 3.01 CARATS

Color Grade FANCY VIVID BLUE

Clarity Grade VS 1

## ADDITIONAL GRADING INFORMATION

Polish **EXCELLENT** 

Symmetry **EXCELLENT** 

Fluorescence NONE

Inscription(s) 1/3/1 LG635470087

Comments: This Laboratory Grown Diamond was created by Chemical Vapor Deposition (CVD) growth

process.
Indications of post-growth treatment.