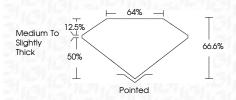

--------------|--------------------------------|---------------------------|------------|----------|
| CLARITY                |                                |                           |            |          |
| IF                     | VVS <sup>1 - 2</sup>           | VS <sup>1-2</sup>         | SI 1-2     | I 1-3    |
| Internally<br>Flawless | Very Very<br>Slightly Included | Very<br>Slightly Included | Slightly   | Included |



© IGI 2020, International Gemological Institute

FD - 10 20





May 17, 2024

IGI Report Number LG635470819

Description LABORATORY GROWN DIAMOND

Shape and Cutting Style CUT CORNERED RECTANGULAR MODIFIED

RECIANGULAR MODIFIED BRILLIANT

1.01 CARAT

Measurements 7.11 X 5.03 X 3.35 MM

**GRADING RESULTS** 

Carat Weight

Color Grade D

Clarity Grade VV\$ 2



#### ADDITIONAL GRADING INFORMATION

Polish EXCELLENT
Symmetry EXCELLENT

Fluorescence NONE Inscription(s) IGS LG635470819

Comments: This Laboratory Grown Diamond was created by Chemical Vapor Deposition (CVD) growth process and may include post-growth treatment.

туре п