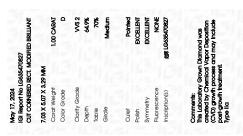

### LABORATORY GROWN DIAMOND REPORT

May 17, 2024

LG635470827 IGI Report Number

Description LABORATORY GROWN DIAMOND

Shape and Cutting Style CUT CORNERED RECTANGULAR

MODIFIED BRILLIANT

Measurements 7.03 X 5.07 X 3.29 MM

**GRADING RESULTS** 

Carat Weight 1.00 CARAT

Color Grade D

Clarity Grade VVS 2

### ADDITIONAL GRADING INFORMATION

**EXCELLENT** Polish

**EXCELLENT** Symmetry

NONE Fluorescence

1/5/1 LG635470827 Inscription(s)

Comments: This Laboratory Grown Diamond was created by Chemical Vapor Deposition (CVD) growth process and may include post-growth treatment.

© IGI 2020, International Gemological Institute

FD - 10 20

May 17, 2024

IGI Report Number LG635470827

Description LABORATORY GROWN DIAMOND

Shape and Cutting Style **CUT CORNERED** RECTANGULAR MODIFIED

7.03 X 5.07 X 3.29 MM

1.00 CARAT

(159) LG635470827

BRILLIANT

Measurements **GRADING RESULTS** 

Carat Weight

Color Grade

Clarity Grade VVS 2

#### ADDITIONAL GRADING INFORMATION

**EXCELLENT** Polish Symmetry **EXCELLENT** 

Fluorescence NONE

Comments: This Laboratory Grown Diamond was created by Chemical Vapor Deposition (CVD) growth process and may include post-growth treatment.