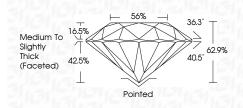

#### 56% \_ 36.3° Medium To 16.5% Slightly Thick (Faceted) $\checkmark$ ~ 62.9% 40.5° 42.5% Pointed

LG635470894

Report verification at igi.org

Sample Image Used