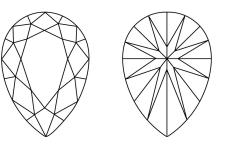

## PROPORTIONS

### **CLARITY CHARACTERISTICS**

#### **KEY TO SYMBOLS**

Red symbols indicate internal characteristics. Green symbols indicate external characteristics.

#### Sample Image Used