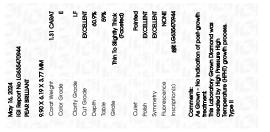

## LABORATORY GROWN DIAMOND REPORT

| May 16, 2024                   |                          |  |  |
|--------------------------------|--------------------------|--|--|
| IGI Report Number              | LG635470944              |  |  |
| Description                    | LABORATORY GROWN DIAMOND |  |  |
| Shape and Cutting Style        | PEAR BRILLIANT           |  |  |
| Measurements                   | 9.90 X 6.19 X 3.77 MM    |  |  |
| GRADING RESULTS                |                          |  |  |
| Carat Weight                   | 1.31 CARAT               |  |  |
| Color Grade                    | E CARLES CONTRACT        |  |  |
| Clarity Grade                  | INTERNALLY FLAWLESS      |  |  |
| Cut Grade                      | EXCELLENT                |  |  |
| ADDITIONAL GRADING INFORMATION |                          |  |  |

| Polish         | EXCELLEN       |
|----------------|----------------|
| Symmetry       | EXCELLENT      |
| Fluorescence   | NONE           |
| Inscription(s) | 任务1 LG63547094 |

Comments: As Grown - No indication of post-growth treatment.

This Laboratory Grown Diamond was created by High Pressure High Temperature (HPHT) growth process. Type II

# May 16, 2024

| IGI Report Number | LG635470944              |
|-------------------|--------------------------|
| Description       | LABORATORY GROWN DIAMOND |
| Shape and Cutting | Style PEAR BRILLIANT     |
| Measurements      | 9.90 X 6.19 X 3.77 MM    |
| GRADING RESULTS   |                          |
| Carat Weight      | 1.31 CARAT               |
| Color Grade       | E                        |
| Clarity Grade     | INTERNALLY FLAWLESS      |
| Cut Grade         | EXCELLENT                |
|                   |                          |

#### ADDITIONAL GRADING INFORMATION

| Polish                                                                                                                 | EXCELLENT              |
|------------------------------------------------------------------------------------------------------------------------|------------------------|
| Symmetry                                                                                                               | EXCELLENT              |
| Fluorescence                                                                                                           | NONE                   |
| Inscription(s)                                                                                                         | 1571 LG635470944       |
| Comments: As Grown - No indi<br>treatment.<br>This Laboratory Grown Diamon<br>Pressure High Temperature (HP<br>Type II | id was created by High |
|                                                                                                                        |                        |