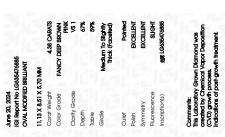

#### LABORATORY GROWN DIAMOND REPORT

June 20, 2024

IGI Report Number LG635476885

Description LABORATORY GROWN DIAMOND

Shape and Cutting Style **OVAL MODIFIED BRILLIANT** 

Measurements 11.13 X 8.51 X 5.70 MM

**GRADING RESULTS** 

Carat Weight 4.38 CARATS

Color Grade FANCY DEEP BROWN PINK

Clarity Grade VS 1

### ADDITIONAL GRADING INFORMATION

**EXCELLENT** Polish

**EXCELLENT** Symmetry

Fluorescence SLIGHT

1/3/1 LG635476885 Inscription(s)

Comments: This Laboratory Grown Diamond was created by Chemical Vapor Deposition (CVD) growth

Indications of post-growth treatment.