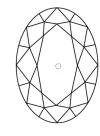

# **ELECTRONIC COPY**

#### LABORATORY GROWN DIAMOND REPORT

June 20, 2024

IGI Report Number LG635476885

Description LABORATORY GROWN DIAMOND

Shape and Cutting Style **OVAL MODIFIED BRILLIANT** 

Measurements 11.13 X 8.51 X 5.70 MM

**GRADING RESULTS** 

Carat Weight 4.38 CARATS

Color Grade FANCY DEEP BROWN PINK

Clarity Grade VS 1

### ADDITIONAL GRADING INFORMATION

**EXCELLENT** Polish

**EXCELLENT** Symmetry

Fluorescence SLIGHT

1/3/1 LG635476885 Inscription(s)

Comments: This Laboratory Grown Diamond was created by Chemical Vapor Deposition (CVD) growth

Indications of post-growth treatment.

## LG635476885

Report verification at igi.org

#### **PROPORTIONS**





Sample Image Used

#### **CLARITY CHARACTERISTICS**





## **KEY TO SYMBOLS**

Red symbols indicate internal characteristics. Green symbols indicate external characteristics.

#### **COLOR**

| DEF                    | G H I J                        | Faint                     | Very Light           | Light    |
|------------------------|--------------------------------|---------------------------|----------------------|----------|
| <b>CLARITY</b>         | VVS <sup>1 - 2</sup>           | VS <sup>1 - 2</sup>       | SI 1-2               | 11-3     |
| Internally<br>Flawless | Very Very<br>Slightly Included | Very<br>Slightly Included | Slightly<br>Included | Included |





© IGI 2020, International Gemological Institute

FD - 10 20





IGI Report Number LG635476885 Description LABORATORY GROWN DIAMOND

Shape and Cutting Style OVAL MODIF