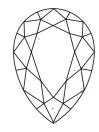

# **ELECTRONIC COPY**

### LABORATORY GROWN DIAMOND REPORT

May 16, 2024

IGI Report Number LG635480033

Description LABORATORY GROWN DIAMOND

Shape and Cutting Style PEAR BRILLIANT

Measurements 9.17 X 5.71 X 3.56 MM

**GRADING RESULTS** 

Carat Weight 1.09 CARAT

Color Grade

D

Clarity Grade V\$ 1

### ADDITIONAL GRADING INFORMATION

Polish **EXCELLENT** 

Symmetry **EXCELLENT** 

Fluorescence NONE

Inscription(s) (G) LG635480033

Comments: This Laboratory Grown Diamond was created by Chemical Vapor Deposition (CVD) growth process and may include post-growth treatment. Type Ila

# LG635480033

Report verification at igi.org

### **PROPORTIONS**





Sample Image Used

#### **CLARITY CHARACTERISTICS**





### **KEY TO SYMBOLS**

Red symbols indicate internal characteristics. Green symbols indicate external characteristics.

### COLOR

| DFF        | G H I J              | Faint             | Very Light | Light    |
|------------|----------------------|-------------------|------------|----------|
|            |                      |                   | 7          |          |
| CLARITY    |                      |                   |            |          |
| IF         | VVS <sup>1 - 2</sup> | VS <sup>1-2</sup> | SI 1-2     | 1 1-3    |
| Internally | Very Very            | Very              | Slightly   | Included |
| Flawless   | Slightly Included    | Slightly Included | Included   |          |





© IGI 2020, International Gemological Institute

FD - 10 20







May 16, 2024

IGI