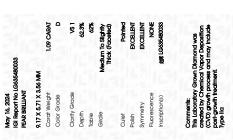

### LABORATORY GROWN DIAMOND REPORT

May 16, 2024

IGI Report Number LG635480033

Description LABORATORY GROWN DIAMOND

Shape and Cutting Style PEAR BRILLIANT

Measurements 9.17 X 5.71 X 3.56 MM

**GRADING RESULTS** 

Carat Weight 1.09 CARAT

Color Grade

D

Clarity Grade V\$ 1

### ADDITIONAL GRADING INFORMATION

Polish **EXCELLENT** 

Symmetry **EXCELLENT** 

Fluorescence NONE

Inscription(s) (G) LG635480033

Comments: This Laboratory Grown Diamond was created by Chemical Vapor Deposition (CVD) growth process and may include post-growth treatment. Type Ila

© IGI 2020, International Gemological Institute

FD - 10 20

May 16, 2024

IGI Report Number LG635480033

Description LABORATORY GROWN DIAMOND

Measurements 9.17 X 5.71 X 3.56 MM

PEAR BRILLIANT

D

VS 1

**GRADING RESULTS** 

Shape and Cutting Style

Carat Weight 1.09 CARAT

Color Grade
Clarity Grade

#### ADDITIONAL GRADING INFORMATION

Polish **EXCELLENT** 

Symmetry **EXCELLENT**Fluorescence **NONE** 

Inscription(s)

Comments: This Laboratory Grown Diamond was created by Chemical Vapor Deposition (CVD) growth process and may include post-growth treatment.