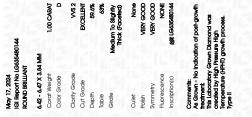

### PROPORTIONS

| May 17, 2024                   |                          |  |  |
|--------------------------------|--------------------------|--|--|
| IGI Report Number              | LG635480144              |  |  |
| Description                    | LABORATORY GROWN DIAMOND |  |  |
| Shape and Cutting Style        | ROUND BRILLIANT          |  |  |
| Measurements                   | 6.42 - 6.47 X 3.84 MM    |  |  |
| GRADING RESULTS                |                          |  |  |
| Carat Weight                   | 1.00 CARAT               |  |  |
| Color Grade                    | D                        |  |  |
| Clarity Grade                  | VVS 2                    |  |  |
| Cut Grade                      | EXCELLENT                |  |  |
| ADDITIONAL GRADING INFORMATION |                          |  |  |
| Polish                         | VERY GOOD                |  |  |

| FOIISIT        | VERT GOOD     |
|----------------|---------------|
| Symmetry       | VERY GOOD     |
| Fluorescence   | NONE          |
| Inscription(s) | 低利LG635480144 |

Comments: As Grown - No indication of post-growth treatment.

# May 17, 2024

| IGI Report Number   | LG635480144              |
|---------------------|--------------------------|
| Description         | LABORATORY GROWN DIAMOND |
| Shape and Cutting S | tyle ROUND BRILLIANT     |
| Measurements        | 6.42 - 6.47 X 3.84 MM    |
| GRADING RESULTS     |                          |
| Carat Weight        | 1.00 CARAT               |
| Color Grade         | D                        |
| Clarity Grade       | VVS 2                    |
| Cut Grade           | EXCELLENT                |
|                     |                          |

#### ADDITIONAL GRADING INFORMATION

| Polish                                                                                                             | VERY GOOD               |
|--------------------------------------------------------------------------------------------------------------------|-------------------------|
| Symmetry                                                                                                           | VERY GOOD               |
| Fluorescence                                                                                                       | NONE                    |
| Inscription(s)                                                                                                     | 1671 LG635480144        |
| Comments: As Grown - No in<br>treatment.<br>This Laboratory Grown Diamo<br>Pressure High Temperature (H<br>Type II | ond was created by High |
|                                                                                                                    |                         |