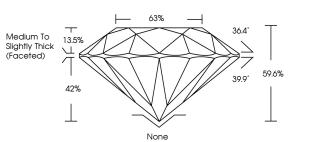

### PROPORTIONS

| May 17, 2024                   |                          |  |  |
|--------------------------------|--------------------------|--|--|
| IGI Report Number              | LG635480144              |  |  |
| Description                    | LABORATORY GROWN DIAMOND |  |  |
| Shape and Cutting Style        | ROUND BRILLIANT          |  |  |
| Measurements                   | 6.42 - 6.47 X 3.84 MM    |  |  |
| GRADING RESULTS                |                          |  |  |
| Carat Weight                   | 1.00 CARAT               |  |  |
| Color Grade                    | D                        |  |  |
| Clarity Grade                  | VVS 2                    |  |  |
| Cut Grade                      | EXCELLENT                |  |  |
| ADDITIONAL GRADING INFORMATION |                          |  |  |
| Polish                         | VERY GOOD                |  |  |