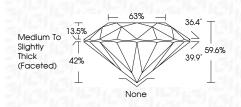

### PROPORTIONS

| May 17, 2024                   |                          |  |  |
|--------------------------------|--------------------------|--|--|
| IGI Report Number              | LG635480144              |  |  |
| Description                    | LABORATORY GROWN DIAMOND |  |  |
| Shape and Cutting Style        | ROUND BRILLIANT          |  |  |
| Measurements                   | 6.42 - 6.47 X 3.84 MM    |  |  |
| GRADING RESULTS                |                          |  |  |
| Carat Weight                   | 1.00 CARAT               |  |  |
| Color Grade                    | D                        |  |  |
| Clarity Grade                  | VVS 2                    |  |  |
| Cut Grade                      | EXCELLENT                |  |  |
| ADDITIONAL GRADING INFORMATION |                          |  |  |
| Polish                         | VERY GOOD                |  |  |