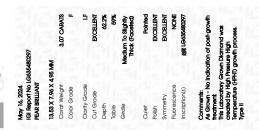

© IGI 2020, International Gemological Institute

FD - 10 20

May 16, 2024

IGI Report Number LG635480297

Description LABORATORY GROWN DIAMOND

Shape and Cutting Style PEAR BRILLIANT

Measurements 13.53 X 7.96 X 4.95 MM

GRADING RESULTS

Carat Weight 3.07 CARATS

Color Grade

Clarity Grade INTERNALLY FLAWLESS

Cut Grade EXCELLENT

#### ADDITIONAL GRADING INFORMATION

Polish **EXCELLENT** 

Symmetry **EXCELLENT**Fluorescence **NONE** 

Inscription(s)

(G) LG635480297

Comments: As Grown - No indication of post-growth

treatment

This Laboratory Grown Diamond was created by High Pressure High Temperature (HPHT) growth process.

Type II