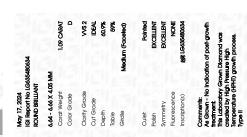

### LABORATORY GROWN DIAMOND REPORT

May 17, 2024

IGI Report Number LG635480634

Description LABORATORY GROWN DIAMOND

Shape and Cutting Style ROUND BRILLIANT

Measurements 6.64 - 6.66 X 4.05 MM

**GRADING RESULTS** 

Carat Weight 1.09 CARAT

Color Grade

Clarity Grade VVS 2

Cut Grade **IDEAL** 

#### ADDITIONAL GRADING INFORMATION

**EXCELLENT** Polish

Symmetry **EXCELLENT** 

NONE Fluorescence

1/到 LG635480634 Inscription(s)

Comments: As Grown - No indication of post-growth

treatment. This Laboratory Grown Diamond was created by High

Pressure High Temperature (HPHT) growth process.

Type II

Carat Weight

1.09 CARAT Color Grade D Clarity Grade VVS 2

Cut Grade IDEAL

#### ADDITIONAL GRADING INFORMATION

**EXCELLENT** Polish **EXCELLENT** Symmetry

Fluorescence NONE

(G) LG635480634 Inscription(s) Comments: As Grown - No indication of post-growth

This Laboratory Grown Diamond was created by High Pressure High Temperature (HPHT) growth process. Type II