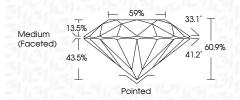

| Very Light | Light    |
|------------------------|--------------------------------|---------------------------|------------|----------|
| CLARITY                |                                |                           | GEN        | 10/      |
| IF                     | WS <sup>1 - 2</sup>            | VS <sup>1-2</sup>         | SI 1-2     | I 1-3    |
| Internally<br>Flawless | Very Very<br>Slightly Included | Very<br>Slightly Included | Slightly   | Included |



© IGI 2020, International Gemological Institute

FD - 10 20





IGI Report Number LG635480634 Description LABORATORY GROWN DIAMOND

Shape and Cutting Style ROUND BRILLIANT Measurements 6.64 - 6.66 X 4.05 MM

**GRADING RESULTS** 

Carat Weight

1.09 CARAT Color Grade D Clarity Grade VVS 2

Cut Grade IDEAL



#### ADDITIONAL GRADING INFORMATION

**EXCELLENT** Polish **EXCELLENT** Symmetry

Fluorescence NONE

(G) LG635480634 Inscription(s) Comments: As Grown - No indication of post-growth

This Laboratory Grown Diamond was created by High Pressure High Temperature (HPHT) growth process. Type II