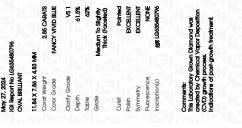

### LABORATORY GROWN DIAMOND REPORT

| May 27, 2024            |                          |
|-------------------------|--------------------------|
| IGI Report Number       | LG635480796              |
| Description             | LABORATORY GROWN DIAMOND |
| Shape and Cutting Style | OVAL BRILLIANT           |
| Measurements            | 11.84 X 7.86 X 4.83 MM   |
| GRADING RESULTS         |                          |
| Carat Weight            | 2.85 CARATS              |

|                            | 2100 0/ 10 110   |
|----------------------------|------------------|
| Color Grade                | FANCY VIVID BLUE |
| Clarity Grade              | VS 1             |
| ADDITIONAL GRADING INFORMA | TION             |

#### ADDITIONAL GRADING INFORMATION

| Polish         | EXCELLENT            |
|----------------|----------------------|
| Symmetry       | EXCELLENT            |
| Fluorescence   | NONE                 |
| Inscription(s) | <b>北</b> LG635480796 |

Comments: This Laboratory Grown Diamond was created by Chemical Vapor Deposition (CVD) growth process.

Indications of post-growth treatment.

# May 27, 2024

| IGI Report Number   | LG635480796              |  |
|---------------------|--------------------------|--|
| Description         | LABORATORY GROWN DIAMOND |  |
| Shape and Cutting S | OVAL BRILLIANT           |  |
| Measurements        | 11.84 X 7.86 X 4.83 MM   |  |
| GRADING RESULTS     |                          |  |
| Carat Weight        | 2.85 CARATS              |  |
| Color Grade         | FANCY VIVID BLUE         |  |
| Clarity Grade       | VS 1                     |  |
|                     |                          |  |

#### ADDITIONAL GRADING INFORMATION

| Polish                                                                                             | EXCELLENT                  |
|----------------------------------------------------------------------------------------------------|----------------------------|
| Symmetry                                                                                           | EXCELLENT                  |
| Fluorescence                                                                                       | NONE                       |
| Inscription(s)                                                                                     | 位到 LG635480796             |
| Comments: This Laboratory<br>created by Chemical Vapo<br>process.<br>Indications of post-growth tr | or Deposition (CVD) growth |