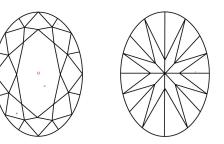

## PROPORTIONS

#### **CLARITY CHARACTERISTICS**

#### **KEY TO SYMBOLS**

Red symbols indicate internal characteristics. Green symbols indicate external characteristics.

#### Sample Image Used