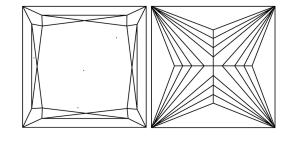

# **ELECTRONIC COPY**

### LABORATORY GROWN DIAMOND REPORT

May 18, 2024

IGI Report Number LG635481175

Description LABORATORY GROWN DIAMOND

Shape and Cutting Style PRINCESS CUT

Measurements 8.00 X 7.77 X 5.56 MM

**GRADING RESULTS** 

Carat Weight 2.85 CARATS

Color Grade G

Clarity Grade VV\$ 2

### ADDITIONAL GRADING INFORMATION

Polish **EXCELLENT** 

Symmetry **EXCELLENT** 

Fluorescence NONE

Inscription(s) (G) LG635481175

Comments: This Laboratory Grown Diamond was created by Chemical Vapor Deposition (CVD) growth process and may include post-growth treatment.

Type IIa

# LG635481175

Report verification at igi.org

### **PROPORTIONS**





Sample Image Used

### **CLARITY CHARACTERISTICS**



## **KEY TO SYMBOLS**

Red symbols indicate internal characteristics. Green symbols indicate external characteristics.

# D E F G H I J Faint Very Light CLARITY

**COLOR** 

 
 IF
 VVS <sup>1 - 2</sup>
 VS <sup>1 - 2</sup>
 SI <sup>1 - 2</sup>
 I <sup>1 - 3</sup>

 Internally Flawless
 Very Very Slightly Included
 Very Slightly Included
 Slightly Included
 Included



© IGI 2020, International Gemological Institute

FD - 10 20

THE DOCUMENT WAS PRODUCED WITH THE FOLLOWING SECURITY MEASURES: SPECIAL DOCUMENT PAPER, INX SCREENS, WATERWARK BACKGROUND DESIGNE, HOLOGIAMA AND OTHER SECURITY FEATURES NOT LISTED AND DO DICKED DOCUMENT SCURITY FOLDERING



May 18, 2024

IGI Report Number LG635481175

Description LABORATORY GROWN DIAMOND

Shape and Cutting Style PRINCESS CUT

Measurements 8.00 X 7