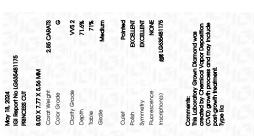

### LABORATORY GROWN DIAMOND REPORT

May 18, 2024

IGI Report Number LG635481175

Description LABORATORY GROWN DIAMOND

Shape and Cutting Style PRINCESS CUT

Measurements 8.00 X 7.77 X 5.56 MM

**GRADING RESULTS** 

Carat Weight 2.85 CARATS

Color Grade G

Clarity Grade VV\$ 2

### ADDITIONAL GRADING INFORMATION

Polish **EXCELLENT** 

Symmetry **EXCELLENT** 

Fluorescence NONE

Inscription(s) (G) LG635481175

Comments: This Laboratory Grown Diamond was created by Chemical Vapor Deposition (CVD) growth process and may include post-growth treatment.

Type IIa