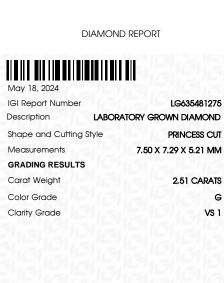

#### LABORATORY GROWN DIAMOND REPORT

| May 18, 2024            |                          |  |
|-------------------------|--------------------------|--|
| IGI Report Number       | LG635481275              |  |
| Description             | LABORATORY GROWN DIAMOND |  |
| Shape and Cutting Style | PRINCESS CUT             |  |
| Measurements            | 7.50 X 7.29 X 5.21 MM    |  |
| GRADING RESULTS         |                          |  |
| Carat Weight            | 2.51 CARATS              |  |
| Color Grade             | G                        |  |
| Clarity Grade           | VS 1                     |  |