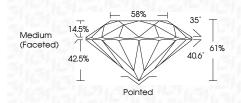

s) | (G1) LG635482006 |

Comments: This Laboratory Grown Diamond was created by Chemical Vapor Deposition (CVD) growth process and may include post-growth treatment. Type IIa

## LG635482006 Report verification at igi.org

PROPORTIONS



www.igi.org



#### Sample Image Used

May 20, 2024 IGI Report Number

| IGI Report Number | LG635482006              |
|-------------------|--------------------------|
| Description       | LABORATORY GROWN DIAMOND |
| Shape and Cutting | Style ROUND BRILLIANT    |
| Measurements      | 8.71 - 8.75 X 5.33 MM    |
| GRADING RESULTS   |                          |
| Carat Weight      | 2.51 CARATS              |
| Color Grade       | E.                       |
| Clarity Grade     | VS 2                     |
| Cut Grade         | IDEAL                    |



#### ADDITIONAL GRADING INFORMATION

| Polish                                                                                         | EXCELLENT                  |
|------------------------------------------------------------------------------------------------|----------------------------|
| Symmetry                                                                                       | EXCELLENT                  |
| Fluorescence                                                                                   | NONE                       |
| Inscription(s)                                                                                 | ((G) LG635482006           |
| Comments: This Laboratory<br>created by Chemical Vapo<br>process and may include p<br>Type IIa | or Deposition (CVD) gr