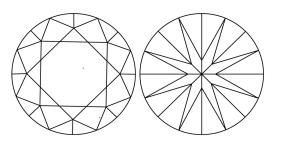

### PROPORTIONS

| 301-01-20-301-0                |                          |  |
|--------------------------------|--------------------------|--|
| May 17, 2024                   |                          |  |
| IGI Report Number              | LG635482055              |  |
| Description                    | LABORATORY GROWN DIAMOND |  |
| Shape and Cutting Style        | ROUND BRILLIANT          |  |
| Measurements                   | 6.37 - 6.42 X 4.01 MM    |  |
| GRADING RESULTS                |                          |  |
| Carat Weight                   | 1.01 CARAT               |  |
| Color Grade                    | D                        |  |
| Clarity Grade                  | VVS 1                    |  |
| Cut Grade                      | IDEAL                    |  |
| ADDITIONAL GRADING INFORMATION |                          |  |
|                                |                          |  |

### **KEY TO SYMBOLS**

Red symbols indicate internal characteristics. Green symbols indicate external characteristics.