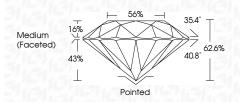

### PROPORTIONS

| 301-01-20-301-0                |                          |  |
|--------------------------------|--------------------------|--|
| May 17, 2024                   |                          |  |
| IGI Report Number              | LG635482055              |  |
| Description                    | LABORATORY GROWN DIAMOND |  |
| Shape and Cutting Style        | ROUND BRILLIANT          |  |
| Measurements                   | 6.37 - 6.42 X 4.01 MM    |  |
| GRADING RESULTS                |                          |  |
| Carat Weight                   | 1.01 CARAT               |  |
| Color Grade                    | D                        |  |
| Clarity Grade                  | VVS 1                    |  |
| Cut Grade                      | IDEAL                    |  |
| ADDITIONAL GRADING INFORMATION |                          |  |
|                                |                          |  |

## May 17, 2024

| IGI Report Number     | LG635482055             |  |
|-----------------------|-------------------------|--|
| Description L         | ABORATORY GROWN DIAMOND |  |
| Shape and Cutting Sty | le ROUND BRILLIANT      |  |
| Measurements          | 6.37 - 6.42 X 4.01 MM   |  |
| GRADING RESULTS       |                         |  |
| Carat Weight          | 1.01 CARAT              |  |
| Color Grade           | D                       |  |
| Clarity Grade         | VVS 1                   |  |
| Cut Grade             | IDEAL                   |  |
|                       |                         |  |