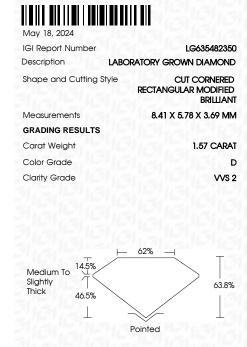

## LABORATORY GROWN DIAMOND REPORT

| May 18, 2024            |                                                |
|-------------------------|------------------------------------------------|
| IGI Report Number       | LG635482350                                    |
| Description             | LABORATORY GROWN DIAMOND                       |
| Shape and Cutting Style | CUT CORNERED RECTANGULAR<br>MODIFIED BRILLIANT |
| Measurements            | 8.41 X 5.78 X 3.69 MM                          |
| GRADING RESULTS         |                                                |
| Carat Weight            | 1.57 CARAT                                     |
| Color Grade             | D                                              |
| Clarity Grade           | VVS 2                                          |

## ADDITIONAL GRADING INFORMATION

| Polish         | EXCELLENT       |
|----------------|-----------------|
| Symmetry       | EXCELLENT       |
| Fluorescence   | NONE            |
| Inscription(s) | 1G1 LG635482350 |

Comments: This Laboratory Grown Diamond was created by Chemical Vapor Deposition (CVD) growth process and may include post-growth treatment. Type IIa