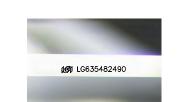

### LABORATORY GROWN DIAMOND REPORT

May 23, 2024

| IGI Report Number              | LG635482490              |  |
|--------------------------------|--------------------------|--|
| Description                    | LABORATORY GROWN DIAMOND |  |
| Shape and Cutting Style        | EMERALD CUT              |  |
| Measurements                   | 7.70 X 5.63 X 3.55 MM    |  |
| GRADING RESULTS                |                          |  |
| Carat Weight                   | 1.55 CARAT               |  |
| Color Grade                    | D                        |  |
| Clarity Grade                  | VS 1                     |  |
| ADDITIONAL GRADING INFORMATION |                          |  |
| Polish                         | EVOELLENIT               |  |

| Polish         | EXCELLENT         |
|----------------|-------------------|
| Symmetry       | EXCELLENT         |
| Fluorescence   | NONE              |
| Inscription(s) | 1/571 LG635482490 |

Comments: This Laboratory Grown Diamond was created by Chemical Vapor Deposition (CVD) growth process and may include post-growth treatment. Type IIa

LG635482490 Report verification at igi.org