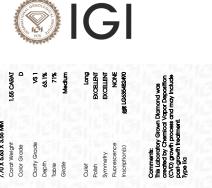

May 23, 2024

| 32490 | LG635482490           | IGI Report Number       |
|-------|-----------------------|-------------------------|
| IOND  | ORATORY GROWN DIAMOND | Description LAB         |
| сл    | EMERALD CUT           | Shape and Cutting Style |
| 5 MM  | 7.70 X 5.63 X 3.55 MM | Measurements            |
|       |                       | GRADING RESULTS         |
| ARAT  | 1.55 CARA             | Carat Weight            |
| D     | C                     | Color Grade             |
| VS 1  | VSI                   | Clarity Grade           |
|       |                       |                         |

#### ADDITIONAL GRADING INFORMATION

| Polish                                                                                             | EXCELLENT                 |
|----------------------------------------------------------------------------------------------------|---------------------------|
| Symmetry                                                                                           | EXCELLENT                 |
| Fluorescence                                                                                       | NONE                      |
| Inscription(s)                                                                                     | (G) LG635482490           |
| Comments: This Laboratory of<br>created by Chemical Vapo<br>process and may include po<br>Type IIa | r Deposition (CVD) growth |