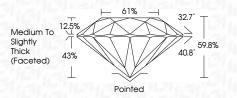

-----|---|---------------------|-----------------|---------------------------|------------|----------|
| CLARITY                |   |                     |                 |                           |            |          |
| IF                     | V | /S <sup>1 - 2</sup> | !               | VS <sup>1-2</sup>         | SI 1-2     | I 1-3    |
| Internally<br>Flawless |   | ery Ve              | ery<br>Included | Very<br>Slightly Included | Slightly   | Included |



© IGI 2020, International Gemological Institute

FD - 10 20





May 23, 2024

IGI Report Number LG635482493

Description LABORATORY GROWN DIAMOND

Measurements 8.73 - 8.79 X 5.24 MM

ROUND BRILLIANT

GRADING RESULTS

Shape and Cutting Style

Carat Weight 2.50 CARATS

Color Grade E
Clarity Grade V\$ 2

Cut Grade EXCELLENT



#### ADDITIONAL GRADING INFORMATION

Polish **EXCELLENT** 

Symmetry **EXCELLENT**Fluorescence **NONE** 

Inscription(s)

Comments: This Laboratory Grown Diamond was created by Chemical Vapor Deposition (CVD) growth process and may include post-growth treatment.