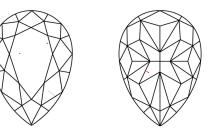

## 61% --+-Slightly Thick To Thick (Faceted) 14% 거 63% 43.5% Pointed

LG635482703

Report verification at igi.org

**CLARITY CHARACTERISTICS** 

#### **KEY TO SYMBOLS**

Red symbols indicate internal characteristics. Green symbols indicate external characteristics. 1671 LG635482703

Sample Image Used