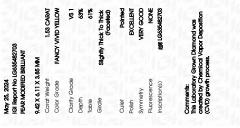

### LABORATORY GROWN DIAMOND REPORT

PROPORTIONS

| May 25, 2024            |                          |
|-------------------------|--------------------------|
| IGI Report Number       | LG635482703              |
| Description             | LABORATORY GROWN DIAMOND |
| Shape and Cutting Style | PEAR MODIFIED BRILLIANT  |
| Measurements            | 9.42 X 6.11 X 3.85 MM    |
| GRADING RESULTS         |                          |
| Carat Weight            | 1.53 CARAT               |
| Color Grade             | FANCY VIVID YELLOW       |
| Clarity Grade           | VS 1                     |
|                         |                          |

## ADDITIONAL GRADING INFORMATION

| Polish         | EXCELLENT        |
|----------------|------------------|
| Symmetry       | VERY GOOD        |
| Fluorescence   | NONE             |
| Inscription(s) | 1371 LG635482703 |

Comments: This Laboratory Grown Diamond was created by Chemical Vapor Deposition (CVD) growth process.

# May 25, 2024

| IGI Report Numbe | r       | LG635482703             |  |
|------------------|---------|-------------------------|--|
| Description      | LABC    | DRATORY GROWN DIAMOND   |  |
| Shape and Cuttin | g Style | PEAR MODIFIED BRILLIANT |  |
| Measurements     |         | 9.42 X 6.11 X 3.85 MM   |  |
| GRADING RESULT   | s       |                         |  |
| Carat Weight     |         | 1.53 CARAT              |  |
| Color Grade      |         | FANCY VIVID YELLOW      |  |
| Clarity Grade    |         | VS 1                    |  |
|                  |         |                         |  |

#### ADDITIONAL GRADING INFORMATION

| Polish                                                                                                      | EXCELLENT         |  |
|-------------------------------------------------------------------------------------------------------------|-------------------|--|
| Symmetry                                                                                                    | VERY GOOD         |  |
| Fluorescence                                                                                                | NONE              |  |
| Inscription(s)                                                                                              | (157) LG635482703 |  |
| Comments: This Laboratory Grown Diamond was<br>created by Chemical Vapor Deposition (CVD) growth<br>process |                   |  |