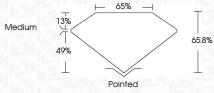

## PROPORTIONS

**CLARITY CHARACTERISTICS** 

May 18, 2024 IGI Report Number LG635486398 Description LABORATORY GROWN DIAMOND Shape and Cutting Style CUT CORNERED RECTANGULAR MODIFIED BRILLIANT 9.27 X 6.37 X 4.19 MM Measurements **GRADING RESULTS** Carat Weight 2.10 CARATS Color Grade D Clarity Grade VVS 2 ⊢ 65% → 13%