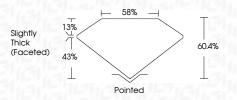

------------|----------------------|-------------------|------------|----------|
|            |                      |                   |            |          |
| CLARITY    |                      |                   |            |          |
| IF         | VVS <sup>1 - 2</sup> | VS <sup>1-2</sup> | SI 1 - 2   | I 1-3    |
| Internally | Very Very            | Very              | Slightly   | Included |
| Flawless   | Slightly Included    | Slightly Included | Included   |          |



© IGI 2020, International Gemological Institute

FD - 10 20





May 23, 2024

IGI Report Number LG635487883

Description LABORATORY GROWN DIAMOND

Measurements 7.56 X 8.52 X 5.15 MM

HEART BRILLIANT

**GRADING RESULTS** 

Shape and Cutting Style

Carat Weight 1.93 CARAT

Color Grade

Clarity Grade VS 1



#### ADDITIONAL GRADING INFORMATION

Polish **EXCELLENT** 

Symmetry **EXCELLENT**Fluorescence **NONE** 

Inscription(s)

Comments: This Laboratory Grown Diamond was created by Chemical Vapor Deposition (CVD) growth process and may include post-growth treatment.