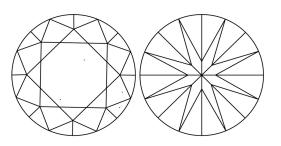

#### PROPORTIONS

| May 22, 2024                   |                          |  |  |
|--------------------------------|--------------------------|--|--|
| IGI Report Number              | LG635488048              |  |  |
| Description                    | LABORATORY GROWN DIAMOND |  |  |
| Shape and Cutting Style        | ROUND BRILLIANT          |  |  |
| Measurements                   | 6.55 - 6.58 X 4.08 MM    |  |  |
| GRADING RESULTS                |                          |  |  |
| Carat Weight                   | 1.07 CARAT               |  |  |
| Color Grade                    | I CI CI CI CI CI CI      |  |  |
| Clarity Grade                  | VVS 2                    |  |  |
| Cut Grade                      | IDEAL                    |  |  |
| ADDITIONAL GRADING INFORMATION |                          |  |  |
|                                |                          |  |  |

# **CLARITY CHARACTERISTICS**

## **KEY TO SYMBOLS**

Red symbols indicate internal characteristics. Green symbols indicate external characteristics.

#### Sample Image Used