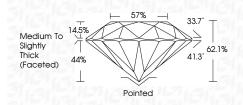

#### PROPORTIONS

| May 22, 2024                   |                          |  |  |
|--------------------------------|--------------------------|--|--|
| IGI Report Number              | LG635488048              |  |  |
| Description                    | LABORATORY GROWN DIAMOND |  |  |
| Shape and Cutting Style        | ROUND BRILLIANT          |  |  |
| Measurements                   | 6.55 - 6.58 X 4.08 MM    |  |  |
| GRADING RESULTS                |                          |  |  |
| Carat Weight                   | 1.07 CARAT               |  |  |
| Color Grade                    | I CI CI CI CI CI CI      |  |  |
| Clarity Grade                  | VVS 2                    |  |  |
| Cut Grade                      | IDEAL                    |  |  |
| ADDITIONAL GRADING INFORMATION |                          |  |  |
|                                |                          |  |  |

# May 22, 2024

| IGI Report Number   | LG635488048              |  |
|---------------------|--------------------------|--|
| Description         | LABORATORY GROWN DIAMOND |  |
| Shape and Cutting S | tyle ROUND BRILLIANT     |  |
| Measurements        | 6.55 - 6.58 X 4.08 MM    |  |
| GRADING RESULTS     |                          |  |
| Carat Weight        | 1.07 CARAT               |  |
| Color Grade         | HOLE IN THE              |  |
| Clarity Grade       | VVS 2                    |  |
| Cut Grade           | IDEAL                    |  |
|                     |                          |  |