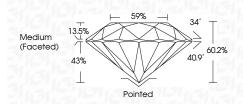

### PROPORTIONS

| May 23, 2024                   |                                       |  |
|--------------------------------|---------------------------------------|--|
| IGI Report Number              | LG635488243                           |  |
| Description                    | LABORATORY GROWN DIAMOND              |  |
| Shape and Cutting Style        | ROUND BRILLIANT                       |  |
| Measurements                   | 6.93 - 6.96 X 4.18 MM                 |  |
| GRADING RESULTS                |                                       |  |
| Carat Weight                   | 1.23 CARAT                            |  |
| Color Grade                    | C C C C C C C C C C C C C C C C C C C |  |
| Clarity Grade                  | VS 1                                  |  |
| Cut Grade                      | IDEAL                                 |  |
| ADDITIONAL GRADING INFORMATION |                                       |  |