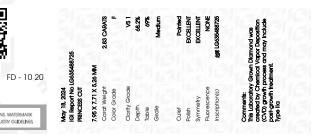

#### LABORATORY GROWN DIAMOND REPORT

| PROPORTIONS |  |
|-------------|--|
|-------------|--|

| May 18, 2024                   |                          |  |  |  |
|--------------------------------|--------------------------|--|--|--|
| IGI Report Number              | LG635488725              |  |  |  |
| Description                    | LABORATORY GROWN DIAMOND |  |  |  |
| Shape and Cutting Style        | PRINCESS CUT             |  |  |  |
| Measurements                   | 7.95 X 7.71 X 5.26 MM    |  |  |  |
| GRADING RESULTS                |                          |  |  |  |
| Carat Weight                   | 2.83 CARATS              |  |  |  |
| Color Grade                    | F States F               |  |  |  |
| Clarity Grade                  | VS 1                     |  |  |  |
| ADDITIONAL GRADING INFORMATION |                          |  |  |  |
|                                |                          |  |  |  |

| Polish              | EXCELLENT             |
|---------------------|-----------------------|
| Symmetry            | EXCELLENT             |
| 5/10/10/10/10/10/10 | 21.57 - 21.21.57 - 21 |
| Fluorescence        | NONE                  |
| Inscription(s)      | 1G1 LG635488725       |

Comments: This Laboratory Grown Diamond was created by Chemical Vapor Deposition (CVD) growth process and may include post-growth treatment. Type IIa

# May 18, 2024

| IGI Report Number   | LG635488725              |  |
|---------------------|--------------------------|--|
| Description         | LABORATORY GROWN DIAMOND |  |
| Shape and Cutting S | Style PRINCESS CUT       |  |
| Measurements        | 7.95 X 7.71 X 5.26 MM    |  |
| GRADING RESULTS     |                          |  |
| Carat Weight        | 2.83 CARATS              |  |
| Color Grade         | Hollow Provide F         |  |
| Clarity Grade       | VS 1                     |  |

#### ADDITIONAL GRADING INFORMATION

| Polish                                                                                                                                                         | EXCELLENT        |  |
|----------------------------------------------------------------------------------------------------------------------------------------------------------------|------------------|--|
| Symmetry                                                                                                                                                       | EXCELLENT        |  |
| Fluorescence                                                                                                                                                   | NONE             |  |
| Inscription(s)                                                                                                                                                 | (67) LG635488725 |  |
| Comments: This Laboratory Grown Diamond was<br>created by Chemical Vapor Deposition (CVD) growth<br>process and may include post-growth treatment.<br>Type IIa |                  |  |