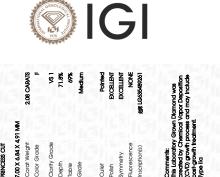

May 18, 2024

| IGI Report Number   | LG635489261              |
|---------------------|--------------------------|
| Description         | LABORATORY GROWN DIAMOND |
| Shape and Cutting S | Style PRINCESS CUT       |
| Measurements        | 7.00 X 6.84 X 4.91 MM    |
| GRADING RESULTS     |                          |
| Carat Weight        | 2.08 CARATS              |
| Color Grade         | F                        |
| Clarity Grade       | VS 1                     |
|                     |                          |

## ADDITIONAL GRADING INFORMATION

| Polish                                                                                             | EXCELLENT                 |
|----------------------------------------------------------------------------------------------------|---------------------------|
| Symmetry                                                                                           | EXCELLENT                 |
| Fluorescence                                                                                       | NONE                      |
| Inscription(s)                                                                                     | 1571 LG635489261          |
| Comments: This Laboratory of<br>created by Chemical Vapo<br>process and may include po<br>Type IIa | r Deposition (CVD) growth |