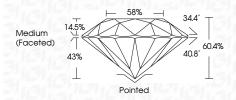

ery Light | Light    |
|------------------------|--------------------------------|---------------------------|------------|----------|
| CLARITY                |                                |                           |            |          |
| IF                     | VVS <sup>1 - 2</sup>           | VS <sup>1-2</sup>         | SI 1-2     | I 1-3    |
| Internally<br>Flawless | Very Very<br>Slightly Included | Very<br>Slightly Included | Slightly   | Included |



© IGI 2020, International Gemological Institute

FD - 10 20





May 21, 2024

IGI Report Number LG635489761

Description LABORATORY GROWN DIAMOND

Measurements 7.52 - 7.55 X 4.55 MM

**GRADING RESULTS** 

Shape and Cutting Style

Carat Weight 1.57 CARAT

ROUND BRILLIANT

IDEAL

Color Grade E
Clarity Grade W\$ 2

Cut Grade



#### ADDITIONAL GRADING INFORMATION

Polish EXCELLENT
Symmetry EXCELLENT

Fluorescence NONE

Inscription(s) (S) LG635489761

Comments: HEARTS & ARROWS

This Laboratory Grown Diamond was created by Chemical Vapor Deposition (CVD) growth process and may include post-growth treatment.

Type IIa