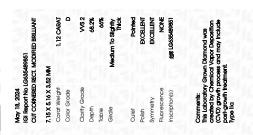

### LABORATORY GROWN DIAMOND REPORT

May 18, 2024

IGI Report Number LG635489851

Description LABORATORY GROWN DIAMOND

Shape and Cutting Style CUT CORNERED RECTANGULAR

MODIFIED BRILLIANT

Measurements 7.15 X 5.16 X 3.52 MM

**GRADING RESULTS** 

Carat Weight 1.12 CARAT

Color Grade D

Clarity Grade VVS 2

### ADDITIONAL GRADING INFORMATION

**EXCELLENT** Polish

**EXCELLENT** Symmetry

NONE Fluorescence

1/5/1 LG635489851 Inscription(s)

Comments: This Laboratory Grown Diamond was created by Chemical Vapor Deposition (CVD) growth process and may include post-growth treatment. Type IIa