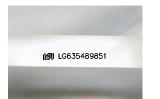

### LABORATORY GROWN DIAMOND REPORT

May 18, 2024

IGI Report Number LG635489851

Description LABORATORY GROWN DIAMOND

Shape and Cutting Style CUT CORNERED RECTANGULAR

MODIFIED BRILLIANT

Measurements 7.15 X 5.16 X 3.52 MM

### ADDITIONAL GRADING INFORMATION

**EXCELLENT** Polish

**EXCELLENT** Symmetry

NONE Fluorescence

1/5/1 LG635489851 Inscription(s)

Comments: This Laboratory Grown Diamond was created by Chemical Vapor Deposition (CVD) growth process and may include post-growth treatment. Type IIa