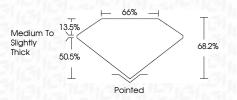

|
|------------------------|--------------------------------|---------------------------|------------|----------|
| CLARITY                |                                |                           |            |          |
| IF                     | WS <sup>1 - 2</sup>            | VS <sup>1-2</sup>         | SI 1-2     | 1 1-3    |
| Internally<br>Flawless | Very Very<br>Slightly Included | Very<br>Slightly Included | Slightly   | Included |



© IGI 2020, International Gemological Institute

FD - 10 20





Shape and Cutting Style

May 18, 2024

IGI Report Number LG635489851

Description LABORATORY GROWN DIAMOND

RECTANGULAR MODIFIED

**CUT CORNERED** 

1.12 CARAT

BRILLIANT

7.15 X 5.16 X 3.52 MM

Measurements **GRADING RESULTS** 

Carat Weight

Color Grade

Clarity Grade VVS 2



#### ADDITIONAL GRADING INFORMATION

**EXCELLENT** Polish

**EXCELLENT** Symmetry Fluorescence NONE

(6) LG635489851 Inscription(s)

Comments: This Laboratory Grown Diamond was created by Chemical Vapor Deposition (CVD) growth process and may include post-growth treatment.