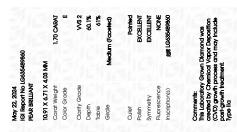

#### LABORATORY GROWN DIAMOND REPORT

May 22, 2024

IGI Report Number LG635489860

Description LABORATORY GROWN DIAMOND

Shape and Cutting Style PEAR BRILLIANT

Measurements 10.91 X 6.71 X 4.03 MM

**GRADING RESULTS** 

Carat Weight 1.70 CARAT

Color Grade

Clarity Grade VV\$ 2

## ADDITIONAL GRADING INFORMATION

Polish **EXCELLENT** 

Symmetry **EXCELLENT** 

Fluorescence NONE

Inscription(s) (3) LG635489860

Comments: This Laboratory Grown Diamond was created by Chemical Vapor Deposition (CVD) growth process and may include post-growth treatment.

Type IIa