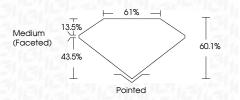

---------------|-----------------------------|----------------------|----------|
| CLARITY                |     |                     |                |                             |                      |          |
| IF                     | V   | /S <sup>1 - 2</sup> | 2              | VS <sup>1-2</sup>           | SI 1-2               | I 1 - 3  |
| Internally<br>Flawless |     | ery Ve              | ery<br>Include | Very<br>d Slightly Included | Slightly<br>Included | Included |



© IGI 2020, International Gemological Institute

FD - 10 20





Shape and Cutting Style

May 22, 2024

IGI Report Number LG635489860

Description LABORATORY GROWN DIAMOND

Measurements 10.91 X 6.71 X 4.03 MM

PEAR BRILLIANT

**GRADING RESULTS** 

Carat Weight 1.70 CARAT

Color Grade

Clarity Grade VV\$ 2



#### ADDITIONAL GRADING INFORMATION

Polish **EXCELLENT** 

Symmetry EXCELLENT

Fluorescence NONE

Inscription(s) (15) LG635489860

Comments: This Laboratory Grown Diamond was created by Chemical Vapor Deposition (CVD) growth process and may include post-growth treatment.

туре п