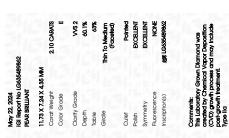

### LABORATORY GROWN DIAMOND REPORT

May 22, 2024

IGI Report Number LG635489862

Description LABORATORY GROWN DIAMOND

Shape and Cutting Style PEAR BRILLIANT

Measurements 11.73 X 7.24 X 4.35 MM

**GRADING RESULTS** 

Carat Weight 2.10 CARATS

Color Grade

Clarity Grade VV\$ 2

## ADDITIONAL GRADING INFORMATION

Polish EXCELLENT

Symmetry **EXCELLENT** 

Fluorescence NONE

Inscription(s) (G) LG635489862

Comments: This Laboratory Grown Diamond was created by Chemical Vapor Deposition (CVD) growth process and may include post-growth treatment.