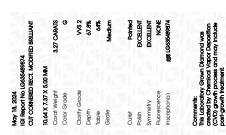

## LABORATORY GROWN DIAMOND REPORT

May 18, 2024

IGI Report Number LG635489874

Description LABORATORY GROWN DIAMOND

Shape and Cutting Style CUT CORNERED RECTANGULAR

MODIFIED BRILLIANT

Measurements 10.64 X 7.37 X 5.00 MM

**GRADING RESULTS** 

Carat Weight 3.27 CARATS

Color Grade G

Clarity Grade VVS 2

## ADDITIONAL GRADING INFORMATION

**EXCELLENT** Polish

**EXCELLENT** Symmetry

NONE Fluorescence

151 LG635489874 Inscription(s)

Comments: This Laboratory Grown Diamond was created by Chemical Vapor Deposition (CVD) growth process and may include post-growth treatment.

© IGI 2020, International Gemological Institute

FD - 10 20

May 18, 2024

IGI Report Number LG635489874

Description LABORATORY GROWN DIAMOND

Shape and Cutting Style **CUT CORNERED** RECTANGULAR MODIFIED

BRILLIANT

10.64 X 7.37 X 5.00 MM Measurements

**GRADING RESULTS** 

3.27 CARATS Carat Weight

Color Grade

Clarity Grade VVS 2

#### ADDITIONAL GRADING INFORMATION

**EXCELLENT** Polish

**EXCELLENT** Symmetry

Fluorescence NONE (G) LG635489874 Inscription(s)

Comments: This Laboratory Grown Diamond was created by Chemical Vapor Deposition (CVD) growth process and may include post-growth treatment.