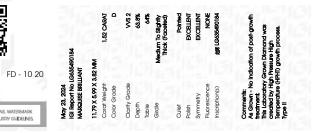

#### LABORATORY GROWN DIAMOND REPORT

| May 23, 2024                   |                          |  |
|--------------------------------|--------------------------|--|
| IGI Report Number              | LG635490184              |  |
| Description                    | LABORATORY GROWN DIAMOND |  |
| Shape and Cutting Style        | MARQUISE BRILLIANT       |  |
| Measurements                   | 11.79 X 5.99 X 3.82 MM   |  |
| GRADING RESULTS                |                          |  |
| Carat Weight                   | 1.52 CARAT               |  |
| Color Grade                    | D                        |  |
| Clarity Grade                  | VVS 2                    |  |
| ADDITIONAL GRADING INFORMATION |                          |  |
|                                |                          |  |

| Polish         | EXCELLENT        |
|----------------|------------------|
| Symmetry       | EXCELLENT        |
| Fluorescence   | NONE             |
| Inscription(s) | 1671 LG635490184 |

Comments: As Grown - No indication of post-growth treatment.

This Laboratory Grown Diamond was created by High Pressure High Temperature (HPHT) growth process. Type II