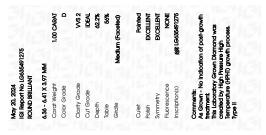

## PROPORTIONS

**CLARITY CHARACTERISTICS** 

**KEY TO SYMBOLS** 

Red symbols indicate internal characteristics.

Green symbols indicate external characteristics.

| May 20, 2024                   |                          |  |  |  |
|--------------------------------|--------------------------|--|--|--|
| IGI Report Number              | LG635491275              |  |  |  |
| Description                    | LABORATORY GROWN DIAMOND |  |  |  |
| Shape and Cutting Style        | ROUND BRILLIANT          |  |  |  |
| Measurements                   | 6.36 - 6.41 X 3.97 MM    |  |  |  |
| GRADING RESULTS                |                          |  |  |  |
| Carat Weight                   | 1.00 CARAT               |  |  |  |
| Color Grade                    | D                        |  |  |  |
| Clarity Grade                  | VVS 2                    |  |  |  |
| Cut Grade                      | IDEAL                    |  |  |  |
| ADDITIONAL GRADING INFORMATION |                          |  |  |  |

| Polish         | EXCELLENT               |
|----------------|-------------------------|
| Symmetry       | EXCELLENT               |
| Fluorescence   | NONE                    |
| Inscription(s) | <b>/</b> 承1 LG635491275 |

Comments: As Grown - No indication of post-growth treatment.

This Laboratory Grown Diamond was created by High Pressure High Temperature (HPHT) growth process. Type II

LG635491275

Report verification at igi.org

# May 20, 2024

| IGI Report Number    | LG635491275              |
|----------------------|--------------------------|
| Description          | LABORATORY GROWN DIAMOND |
| Shape and Cutting St | ryle ROUND BRILLIANT     |
| Measurements         | 6.36 - 6.41 X 3.97 MM    |
| GRADING RESULTS      |                          |
| Carat Weight         | 1.00 CARAT               |
| Color Grade          | D                        |
| Clarity Grade        | VV\$ 2                   |
| Cut Grade            | IDEAL                    |
|                      |                          |

### ADDITIONAL GRADING INFORMATION

| Polish                                                                                                             | EXCELLENT               |
|--------------------------------------------------------------------------------------------------------------------|-------------------------|
| Symmetry                                                                                                           | EXCELLENT               |
| Fluorescence                                                                                                       | NONE                    |
| Inscription(s)                                                                                                     | (G) LG635491275         |
| Comments: As Grown - No in<br>treatment.<br>This Laboratory Grown Diama<br>Pressure High Temperature (H<br>Type II | ond was created by High |
|                                                                                                                    |                         |