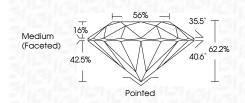

## PROPORTIONS

**CLARITY CHARACTERISTICS** 

**KEY TO SYMBOLS** 

Red symbols indicate internal characteristics.

Green symbols indicate external characteristics.

| May 20, 2024                   |                          |  |  |  |
|--------------------------------|--------------------------|--|--|--|
| IGI Report Number              | LG635491275              |  |  |  |
| Description                    | LABORATORY GROWN DIAMOND |  |  |  |
| Shape and Cutting Style        | ROUND BRILLIANT          |  |  |  |
| Measurements                   | 6.36 - 6.41 X 3.97 MM    |  |  |  |
| GRADING RESULTS                |                          |  |  |  |
| Carat Weight                   | 1.00 CARAT               |  |  |  |
| Color Grade                    | D                        |  |  |  |
| Clarity Grade                  | VVS 2                    |  |  |  |
| Cut Grade                      | IDEAL                    |  |  |  |
| ADDITIONAL GRADING INFORMATION |                          |  |  |  |