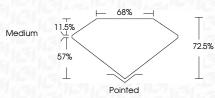

### LABORATORY GROWN DIAMOND REPORT

| PROPORTIONS |           |          |     |  |  |
|-------------|-----------|----------|-----|--|--|
|             |           | $\vdash$ | 68% |  |  |
| Medium      | <br>11.5% |          |     |  |  |

 $\checkmark$ 

57%

LG635491910

Report verification at igi.org

72.5%

| May 20, 2024                   |                          |  |
|--------------------------------|--------------------------|--|
| IGI Report Number              | LG635491910              |  |
| Description                    | LABORATORY GROWN DIAMOND |  |
| Shape and Cutting Style        | PRINCESS CUT             |  |
| Measurements                   | 7.12 X 6.91 X 5.01 MM    |  |
| GRADING RESULTS                |                          |  |
| Carat Weight                   | 2.15 CARATS              |  |
| Color Grade                    | E CARLES E               |  |
| Clarity Grade                  | VS 2                     |  |
| ADDITIONAL GRADING INFORMATION |                          |  |