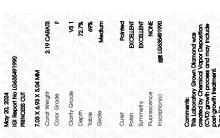

#### LABORATORY GROWN DIAMOND REPORT

May 20, 2024

IGI Report Number LG635491990

Description LABORATORY GROWN DIAMOND

Shape and Cutting Style PRINCESS CUT

Measurements 7.03 X 6.93 X 5.04 MM

**GRADING RESULTS** 

Carat Weight 2.19 CARATS

Color Grade

Clarity Grade VS 1

#### ADDITIONAL GRADING INFORMATION

Polish **EXCELLENT** 

Symmetry **EXCELLENT** 

Fluorescence NONE

Inscription(s) (G) LG635491990

Comments: This Laboratory Grown Diamond was created by Chemical Vapor Deposition (CVD) growth process and may include post-growth treatment. Type Ila

Faint

Very Light

1975

© IGI 2020, International Gemological Institute

FD - 10 20

May 20, 2024

IGI Report Number LG635491990

Description LABORATORY GROWN DIAMOND

Measurements 7.03 X 6.93 X 5.04 MM

PRINCESS CUT

VS 1

**GRADING RESULTS** 

Color Grade

Shape and Cutting Style

Carat Weight 2.19 CARATS

Clarity Grade

#### ADDITIONAL GRADING INFORMATION

Polish EXCELLENT
Symmetry EXCELLENT

Fluorescence NONE

Inscription(s) IGU LG635491990
Comments: This Laboratory Grown Diamond was created by Chemical Vapor Deposition (CVD) growth

process and may include post-growth treatment.