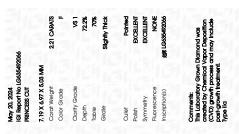

## LABORATORY GROWN DIAMOND REPORT

May 20, 2024

IGI Report Number LG635492066

Description LABORATORY GROWN DIAMOND

Shape and Cutting Style PRINCESS CUT

Measurements 7.19 X 6.97 X 5.03 MM

**GRADING RESULTS** 

Carat Weight 2.21 CARATS

Color Grade

Clarity Grade VS 1

# ADDITIONAL GRADING INFORMATION

Polish **EXCELLENT** 

Symmetry **EXCELLENT** 

Fluorescence NONE

Inscription(s) (3) LG635492066

Comments: This Laboratory Grown Diamond was created by Chemical Vapor Deposition (CVD) growth process and may include post-growth treatment. Type Ila

May 20, 2024

IGI Report Number LG635492066

Description LABORATORY GROWN DIAMOND

Shape and Cutting Style PRINCESS CUT

Measurements 7.19 X 6.97 X 5.03 MM

**GRADING RESULTS** 

Color Grade

Carat Weight 2.21 CARATS

VS 1

Clarity Grade

Slightly Thick 10% 70% 70% 72.2% Pointed

### ADDITIONAL GRADING INFORMATION

Polish EXCELLENT
Symmetry EXCELLENT

Fluorescence NONE

Inscription(s) (GC) Le635492066 Comments: This Laboratory Grown Diamond was created by Chemical Vapor Deposition (CVD) growth

process and may include post-growth treatment.

Type IIa

FD - 10 20