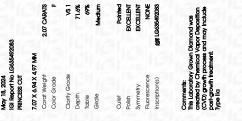

### LABORATORY GROWN DIAMOND REPORT

| PROPORTIONS |  |
|-------------|--|
|             |  |

Medium

| May 18, 2024            |                          |  |  |  |
|-------------------------|--------------------------|--|--|--|
| IGI Report Number       | LG635492083              |  |  |  |
| Description             | LABORATORY GROWN DIAMOND |  |  |  |
| Shape and Cutting Style | PRINCESS CUT             |  |  |  |
| Measurements            | 7.07 X 6.94 X 4.97 MM    |  |  |  |
| GRADING RESULTS         |                          |  |  |  |
| Carat Weight            | 2.07 CARATS              |  |  |  |
| Color Grade             | F                        |  |  |  |
| Clarity Grade           | VS 1                     |  |  |  |
|                         |                          |  |  |  |

#### ADDITIONAL GRADING INFORMATION

| Polish         | EXCELLENT        |
|----------------|------------------|
| Symmetry       | EXCELLENT        |
| Fluorescence   | NONE             |
| Inscription(s) | 1/31 LG635492083 |

Comments: This Laboratory Grown Diamond was created by Chemical Vapor Deposition (CVD) growth process and may include post-growth treatment. Type IIa

## May 18, 2024

| IGI Report Number   | LG635492083              |
|---------------------|--------------------------|
| Description         | LABORATORY GROWN DIAMOND |
| Shape and Cutting S | tyle PRINCESS CUT        |
| Measurements        | 7.07 X 6.94 X 4.97 MM    |
| GRADING RESULTS     |                          |
| Carat Weight        | 2.07 CARATS              |
| Color Grade         | I COLORING I F.          |
| Clarity Grade       | VS 1                     |
|                     |                          |
|                     |                          |

#### ADDITIONAL GRADING INFORMATION

| Polish                                                                                                                                                         | EXCELLENT       |  |
|----------------------------------------------------------------------------------------------------------------------------------------------------------------|-----------------|--|
| Symmetry                                                                                                                                                       | EXCELLENT       |  |
| Fluorescence                                                                                                                                                   | NONE            |  |
| Inscription(s)                                                                                                                                                 | (G) LG635492083 |  |
| Comments: This Laboratory Grown Diamond was<br>created by Chemical Vapor Deposition (CVD) growth<br>process and may include post-growth treatment.<br>Type IIa |                 |  |