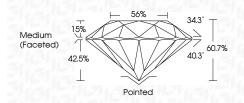

## PROPORTIONS

| May 18, 2024                   |                          |  |  |  |
|--------------------------------|--------------------------|--|--|--|
| IGI Report Number              | LG635492685              |  |  |  |
| Description                    | LABORATORY GROWN DIAMOND |  |  |  |
| Shape and Cutting Style        | ROUND BRILLIANT          |  |  |  |
| Measurements                   | 7.77 - 7.84 X 4.74 MM    |  |  |  |
| GRADING RESULTS                |                          |  |  |  |
| Carat Weight                   | 1.77 CARAT               |  |  |  |
| Color Grade                    | E CARLES E               |  |  |  |
| Clarity Grade                  | VS 1                     |  |  |  |
| Cut Grade                      | IDEAL                    |  |  |  |
| ADDITIONAL GRADING INFORMATION |                          |  |  |  |
|                                |                          |  |  |  |