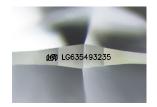

### LABORATORY GROWN DIAMOND REPORT

May 27, 2024

IGI Report Number LG635493235

Description LABORATORY GROWN DIAMOND

Shape and Cutting Style ROUND BRILLIANT

Measurements 10.25 - 10.28 X 6.31 MM

**GRADING RESULTS** 

## LG635493235

Report verification at igi.org