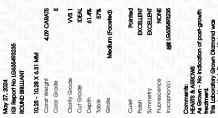

### LABORATORY GROWN DIAMOND REPORT

May 27, 2024

IGI Report Number LG635493235

Description LABORATORY GROWN DIAMOND

Shape and Cutting Style ROUND BRILLIANT

Measurements 10.25 - 10.28 X 6.31 MM

**GRADING RESULTS** 

Carat Weight 4.09 CARATS

Color Grade

Е

Clarity Grade VV\$ 1

Cut Grade IDEAL

### ADDITIONAL GRADING INFORMATION

Polish EXCELLENT

Symmetry **EXCELLENT** 

Fluorescence NONE

Inscription(s) 1/3/1 LG635493235

Comments: HEARTS & ARROWS

As Grown - No indication of post-growth treatment. This Laboratory Grown Diamond was created by High Pressure High Temperature (HPHT) growth process. Type II

May 27, 2024

IGI Report Number LG635493235

Description LABORATORY GROWN DIAMOND

Shape and Cutting Style ROUND BRILLIANT

10.25 - 10.28 X 6.31 MM

IDEAL

GRADING RESULTS

Measurements

Carat Weight

Color Grade

Clarity Grade

VVS 1

Cut Grade

#### ADDITIONAL GRADING INFORMATION

Polish EXCELLENT
Symmetry EXCELLENT

Fluorescence NONE Inscription(s) (1931 LG635493235

Comments: HEARTS & ARROWS

As Grown - No indication of post-growth treatment. This Laboratory Grown Diamond was created by High Pressure High Temperature (HPHT) growth process.

Type II

www.igi.org