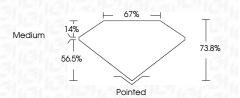

-----|---------------------------|------------|----------|
| F                      | WS <sup>1-2</sup>              | VS <sup>1-2</sup>         | SI 1-2     | 1 1 - 3  |
| CLARITY                |                                |                           |            |          |
|                        |                                |                           |            |          |
| D E F                  | G H I J                        | Faint                     | Very Light | Light    |



© IGI 2020, International Gemological Institute

FD - 10 20





IGI Report Number LG635495738

Description LABORATORY GROWN DIAMOND

Shape and Cutting Style PRINCESS CUT

Measurements 5.71 X 5.65 X 4.17 MM

**GRADING RESULTS** 

Carat Weight 1.20 CARAT

Color Grade G
Clarity Grade W\$ 2



#### ADDITIONAL GRADING INFORMATION

Polish **EXCELLENT** 

Symmetry VERY GOOD Fluorescence NONE

Inscription(s) (15) LG635495738

Comments: This Laboratory Grown Diamond was created by Chemical Vapor Deposition (CVD) growth process and may include post-growth treatment. Type IIa