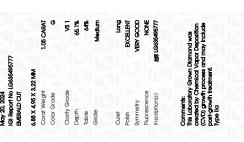

### LABORATORY GROWN DIAMOND REPORT

May 20, 2024

IGI Report Number LG635495777

Description LABORATORY GROWN DIAMOND

Shape and Cutting Style EMERALD CUT

Measurements 6.88 X 4.95 X 3.22 MM

**GRADING RESULTS** 

Carat Weight 1.05 CARAT

Color Grade

Clarity Grade VS 1

## ADDITIONAL GRADING INFORMATION

Polish **EXCELLENT** 

Symmetry VERY GOOD

Fluorescence NONE

Inscription(s) (G) LG635495777

Comments: This Laboratory Grown Diamond was created by Chemical Vapor Deposition (CVD) growth process and may include post-growth treatment.

Type IIa

© IGI 2020, International Gemological Institute

FD - 10 20

IGI Report Number LG635495777

Description LABORATORY GROWN DIAMOND

Shape and Cutting Style EMERALD CUT

Measurements 6.88 X 4.95 X 3.22 MM

GRADING RESULTS

Carat Weight 1.05 CARAT

Color Grade G
Clarity Grade V\$1

#### ADDITIONAL GRADING INFORMATION

Polish **EXCELLENT** 

Symmetry VERY GOOD Fluorescence NONE

Inscription(s) LG635495777

Comments: This Laboratory Grown Diamond was created by Chemical Vapor Deposition (CVD) growth process and may include post-growth treatment. Type IIa