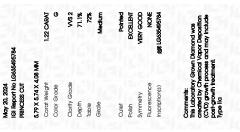

### LABORATORY GROWN DIAMOND REPORT

May 20, 2024

IGI Report Number LG635495784

Description LABORATORY GROWN DIAMOND

Shape and Cutting Style PRINCESS CUT

Measurements 5.79 X 5.74 X 4.08 MM

**GRADING RESULTS** 

Carat Weight 1.22 CARAT

Color Grade G

Clarity Grade VVS 2

## ADDITIONAL GRADING INFORMATION

**EXCELLENT** Polish

**VERY GOOD** Symmetry

Fluorescence NONE

1/3/1 LG635495784 Inscription(s)

Comments: This Laboratory Grown Diamond was created by Chemical Vapor Deposition (CVD) growth process and may include post-growth treatment. Type IIa